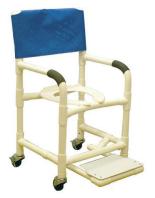

## The benefits of Lopital height-adjustable over conventional PVC showering include:

- Ease of use during the showering process
- Easier to clean
- Durability of metal construction
- Resident safety
- Caregiver safety

#### Expansion of Safe Patient Handling to hygiene area

- Improved ergonomics
- Easy to use

Safer for resident

Reduced injuries to staff

Lopital is the showering solution needed to address this higher accountability of care.