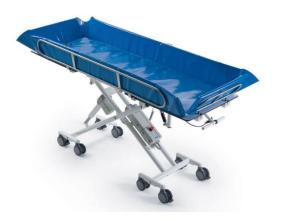

### MARINA

- Shower Trolley with height adjustment
- Hydraulic or Electronic battery operation
- Only Aluminum Trolley on market
- Sturdy 4 corner, hinged supports
- Normal width of 25.5 inches interior
- Wide Width of 29.5 inches interior
- 10 Degree Tilt lever
- Either side fold down for transfer, metal construction
- Includes hose and 15 degree wedge pillow

### **UNIQUE Features and Selling**

- 400 lb capacity with non-post design
- Bumper guards on 4 edges
- Two widths available

#### **Key Stats**

- 25.5 or 29.5 inches inside
- 400 lbs capacity
- Lightweight aluminum