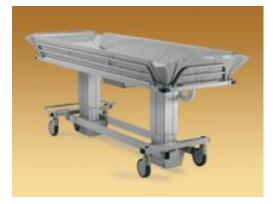

### MARINA

- Shower Trolley with height adjustment
- Hydraulic or Electronic battery operation
- Only Aluminum Trolley on market
- Sturdy 4 corner, hinged supports
- Normal width of 25.5 inches interior
- Wide Width of 29.5 inches interior
- 10 Degree Tilt lever
- Either side fold down for transfer, metal construction
- Includes hose and 15 degree wedge pillow

### **UNIQUE Features and Selling**

- 400 lb capacity with non-post design
- Bumper guards on 4 edges
- Two widths available

#### **Key Stats**

- 25.5 or 29.5 inches inside
- 400 lbs capacity
- Lightweight aluminum