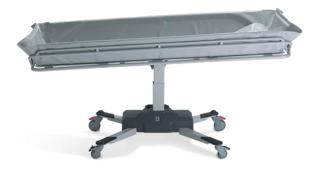

### MARINA

- Shower Trolley with height adjustment
- Hydraulic or Electronic battery operation
- Only Aluminum Trolley on market
- Sturdy 4 corner, hinged supports
- Normal width of 25.5 inches interior
- Wide Width of 29.5 inches interior
- 10 Degree Tilt lever
- Either side fold down for transfer, metal construction
- Includes hose and 15 degree wedge pillow

### **UNIQUE Features and Selling**

- 400 lb capacity with non-post design
- Bumper guards on 4 edges
- Two widths available