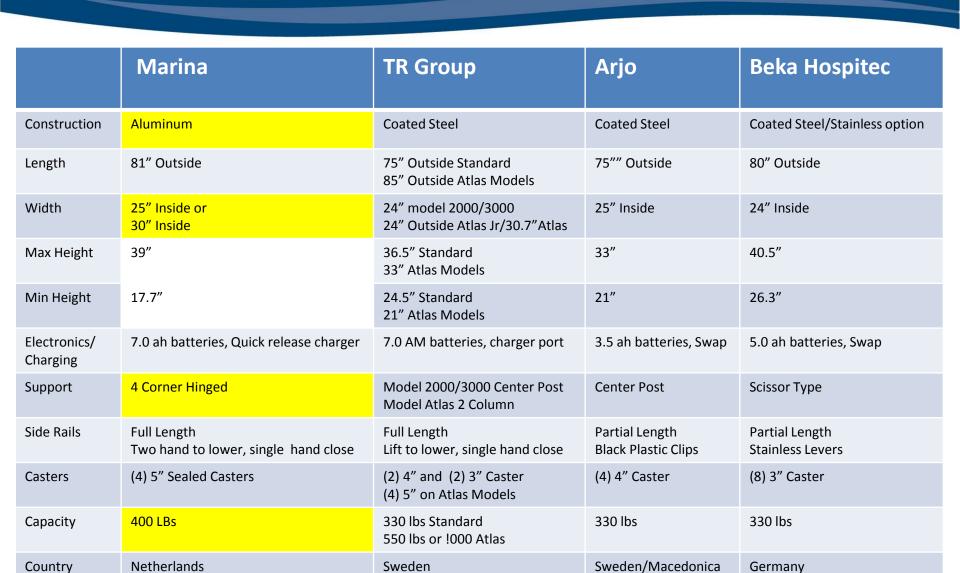

### MARINA

- Shower Trolley with height adjustment
- Hydraulic or Electronic battery operation
- Only Aluminum Trolley on market
- Sturdy 4 corner, hinged supports
- Normal width of 25.5 inches interior
- Wide Width of 29.5 inches interior
- 10 Degree Tilt lever
- Either side fold down for transfer, metal construction
- Includes hose and 15 degree wedge pillow

### **UNIQUE Features and Selling**

- 400 lb capacity with non-post design
- Bumper guards on 4 edges
- Two widths available

# **ProCare** Medical

healthcare solutions<sup>2</sup>



#### **Key Stats**

- 25.5 or 29.5 inches inside
- 400 lbs capacity
- Lightweight aluminum



# Trolley comparisons

#### Beka Hospitec





Arjo

**TR Group** 





### **ProCare** Medical

healthcare solutions<sup>2</sup>