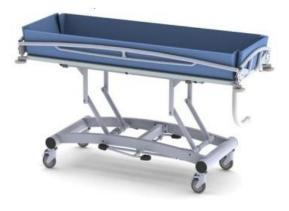

### MARINA

- Shower Trolley with height adjustment
- Hydraulic or Electronic battery operation
- Only Aluminum Trolley on market
- Sturdy 4 corner, hinged supports
- Normal width of 25.5 inches interior
- Wide Width of 29.5 inches interior
- 10 Degree Tilt lever
- Either side fold down for transfer, metal construction
- Includes hose and 15 degree wedge pillow

### **UNIQUE Features and Selling**

- 400 lb capacity with non-post design
- Bumper guards on 4 edges
- Two widths available

#### **Key Stats**

- 25.5 or 29.5 inches inside
- 400 lbs capacity
- Lightweight aluminum