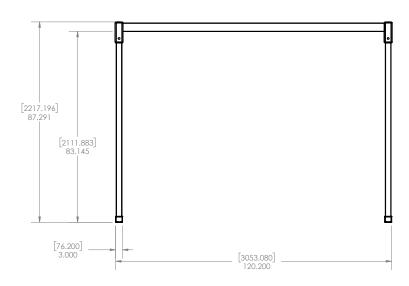

### **Dimensions:**

- Maximum Capacity: 450 lbs
- Length: (custom length available upon request) 120" TRK-PORT-120-ASSY 135" TRK-PORT-135-ASSY 149" TRK-PORT-149-ASSY
  NOTE: Must follow maximum span chart: 135" for 450lbs 149" for 400lbs
- Set up time: 5 minutes
- Compatible with any Amico trolley
- 4-point contact design for auto leveling on uneven flooring
- Handset charging compatible, optional wall mounted dock charging station separately available
- Does not come with charger.
- No maintenance or servicing required