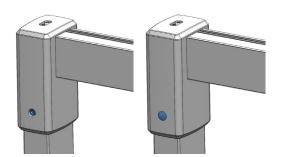

#### Step 3:

Align the mounting holes in the post and the track assembly and use the 3/8" socket cap screws on either side to secure the track assembly to the posts. Press the caps over the screws to hide them from view.