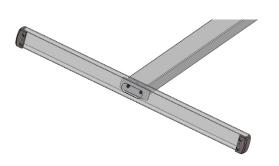

#### Step 2:

Stand the two posts up and drop the track assembly (shown in blue) onto the two posts. **Note:** The tracks must be straight, the fit is tight.

#### Step 3:

Align the mounting holes in the post and the track assembly and use the 3/8" socket cap screws on either side to secure the track assembly to the posts. Press the caps over the screws to hide them from view.