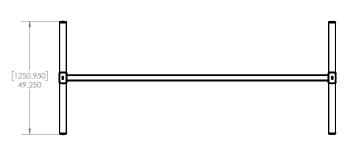

### **Dimensions:**

- Maximum Capacity: 450 lbs
- Length: (custom length available upon request) 120" TRK-PORT-120-ASSY 135" TRK-PORT-135-ASSY 149" TRK-PORT-149-ASSY
  NOTE: Must follow maximum span chart: 135" for 450lbs 149" for 400lbs
- Set up time: 5 minutes
- Compatible with any Amico trolley
- 4-point contact design for auto leveling on uneven flooring
- Handset charging compatible, optional wall mounted dock charging station separately available
- Does not come with charger.
- No maintenance or servicing required