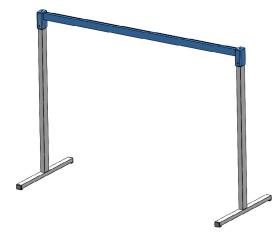

## **Specifications:**

The free-standing track is a load bearing portable track set up that can be moved around from room to room as required. The free-standing track is designed to be used with either the GoLift 400 or the GoLift Portable 450. The stand comes as five separate pieces that require three different Allen keys in order to set up.

#### Step 2:

Stand the two posts up and drop the track assembly (shown in blue) onto the two posts. **Note:** The tracks must be straight, the fit is tight.