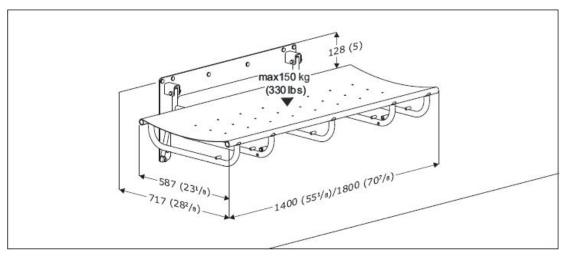

- This product is designed for indoor use in a wet environment, such as a bathroom, shower, or washroom.
- Use indicated dimensions to mount changing table.
- Choose an installation location with sufficient space for access to and function of the product.
- Check the operation manual for further troubleshooting tips.