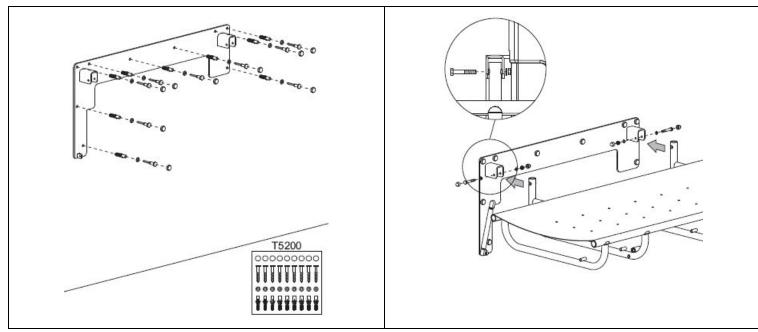

## Attention Product Owner / Installer:

Before using your newly installed Pressalit Care changing table for the first time, carefully inspect and ensure that:

All fasteners and anchors are tight.
The table balance shocks/cylinders are fastened.
The safety rail and table folding mechanism operate correctly.