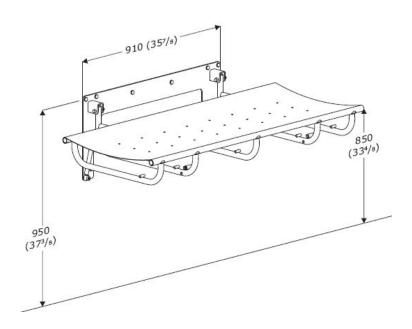

## Fixed Height Installation Drawing

Call us at 800 577-1555 for installation support or technical assistance.

**WARNING**: Follow all instructions to prevent serious injury or product damage. If any parts are damaged, contact MAX-Ability. Do not attempt to remove, modify, or repair damaged parts unless so instructed by MAX-Ability. Product should be installed by a qualified professional, e.g., a licensed contractor. MAX-Ability is not liable for injury or damage caused by improper mounting.

- This product is designed for indoor use in a wet environment, such as a bathroom, shower, or washroom.
- Use indicated dimensions to mount changing table.
- Choose an installation location with sufficient space for access to and function of the product.
- Check the operation manual for further troubleshooting tips.