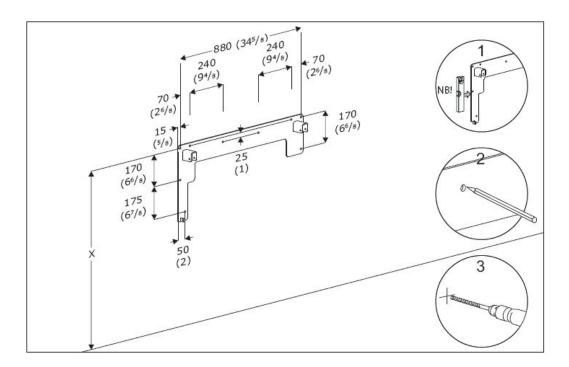

## Fixed Height Installation Drawing

Call us at 800 577-1555 for installation support or technical assistance.

**WARNING**: Follow all instructions to prevent serious injury or product damage. If any parts are damaged, contact MAX-Ability. Do not attempt to remove, modify, or repair damaged parts unless so instructed by MAX-Ability. Product should be installed by a qualified professional, e.g., a licensed contractor. MAX-Ability is not liable for injury or damage caused by improper mounting.

- This product is designed for indoor use in a wet environment, such as a bathroom, shower, or washroom.
- Use indicated dimensions to mount changing table.
- Choose an installation location with sufficient space for access to and function of the product.
- Check the operation manual for further troubleshooting tips.