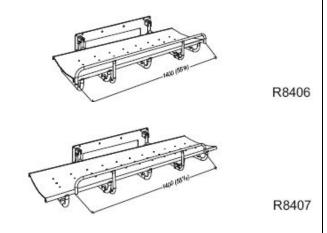

ng

Call us at 800 577-1555 for installation support or technical assistance.



**WARNING**: Follow all instructions to prevent serious injury or product damage. If any parts are damaged, contact MAX-Ability. Do not attempt to remove, modify, or repair damaged parts unless so instructed by MAX-Ability. Product should be installed by a qualified professional, e.g., a licensed contractor. MAX-Ability is not liable for injury or damage caused by improper mounting.

- This product is designed for indoor use in a wet environment, such as a bathroom, shower, or washroom.
- Use indicated dimensions to mount changing table.
- Choose an installation location with sufficient space for access to and function of the product.
- Check the operation manual for further troubleshooting tips.















## Important!

## Attention Product Owner / Installer:

Before using your newly installed Pressalit Care changing table for the first time, carefully inspect and ensure that:

All fasteners and anchors are tight.
The table balance shocks/cylinders are fastened.
The safety rail and table folding mechanism operate correctly.

Refer to the user manual for inspection intervals, operation and cleaning procedures.