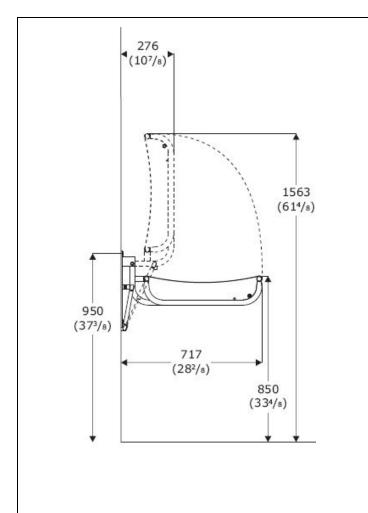

- This product is designed for indoor use in a wet environment, such as a bathroom, shower, or washroom.
- Use indicated dimensions to mount changing table.
- Choose an installation location with sufficient space for access to and function of the product.
- Check the operation manual for further troubleshooting tips.