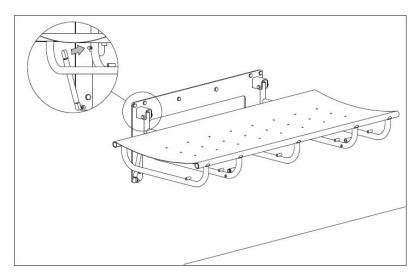

## Attention Product Owner / Installer:

Before using your newly installed Pressalit Care changing table for the first time, carefully inspect and ensure that:

All fasteners and anchors are tight.
The table balance shocks/cylinders are fastened.
The safety rail and table folding mechanism operate correctly.